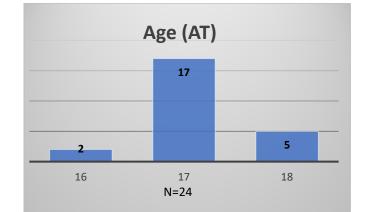

## Daily Data Dashboard – February 20, 2024 Demographics for JTDC Population Tuesday Morning Midnight Count

Total # of probation Involved youth<sup>1</sup>: 1,356

Data sources: cFive Supervisor – Probation Population and RMIS – JTDC Population