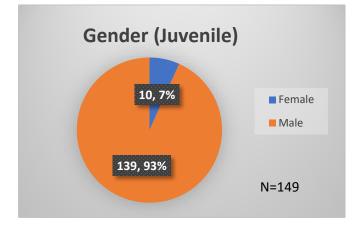

## Daily Data Dashboard – February 20, 2024 Demographics for JTDC Population Tuesday Morning Midnight Count

Total # of probation Involved youth<sup>1</sup>: 1,356

Data sources: cFive Supervisor – Probation Population and RMIS – JTDC Population