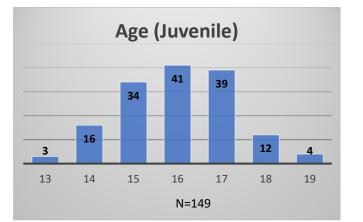

## Daily Data Dashboard – February 20, 2024 Demographics for JTDC Population Tuesday Morning Midnight Count

Total # of probation Involved youth<sup>1</sup>: 1,356

Data sources: cFive Supervisor – Probation Population and RMIS – JTDC Population