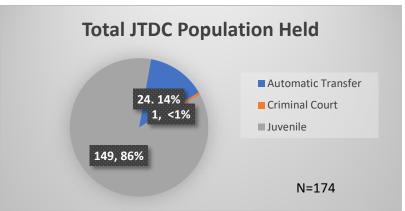

## Daily Data Dashboard – February 20, 2024 Demographics for JTDC Population Tuesday Morning Midnight Count

Total # of probation Involved youth<sup>1</sup>: 1,356

Data sources: cFive Supervisor – Probation Population and RMIS – JTDC Population

<sup>\*</sup>Age, Gender and Race for Criminal Court population (N=1) is not represented in this report.

Daily Data Dashboard – February 20, 2024 Demographics for JTDC Population Tuesday Morning Midnight Count