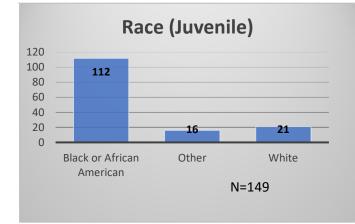

## Daily Data Dashboard – February 20, 2024 Demographics for JTDC Population Tuesday Morning Midnight Count

Total # of probation Involved youth<sup>1</sup>: 1,356











Data sources: cFive Supervisor – Probation Population and RMIS – JTDC Population

<sup>&</sup>lt;sup>1</sup> Probation Active: Any youth who is pending sentencing with an active social history, has been formally placed on probation or supervision with Cook County Juvenile Probation on the date of the report.

<sup>\*</sup>Age, Gender and Race for Criminal Court population (N=1) is not represented in this report.

Daily Data Dashboard – February 20, 2024 Demographics for JTDC Population Tuesday Morning Midnight Count