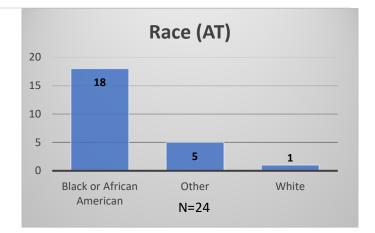

<sup>\*</sup>Age, Gender and Race for Criminal Court population (N=1) is not represented in this report.

Daily Data Dashboard – February 20, 2024 Demographics for JTDC Population Tuesday Morning Midnight Count